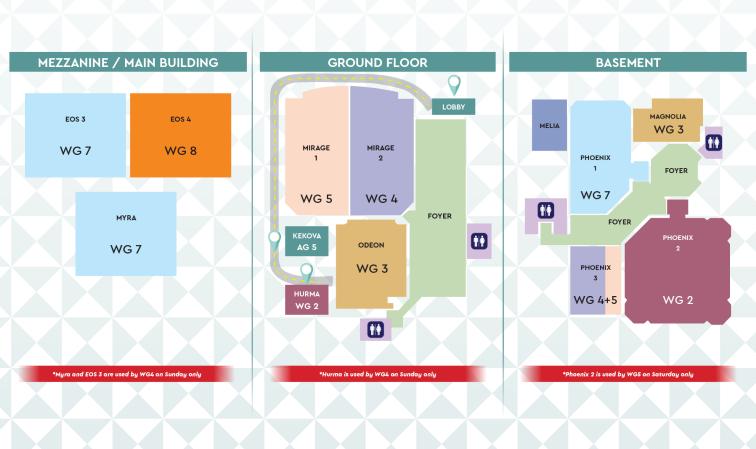

| EarlyBreakfast*                | OpenBuffet          | 01:00   | 05:00   |
| Foyer                 | Coffee Break                   | OpenBuffet          | 10:00   | 10:30   |
|                       | Coffee Break                   | OpenBuffet          | 15:00   | 15:30   |
|                       | Turkish Coffee & Delight       | April 25, Tuesday   | 09:00   | 17:00   |
| Concert Area          | Ozgun Concert                  | April 22, Saturday  | 20:00   | 00:00   |
|                       | MPEG Emmy Celebration<br>Party | April 26, Wednesday | 20:00   | 00:00   |

<sup>\*</sup> Open buffets are served in a simplified version.

Kids Buffet, Sitting Corner (Highchair) and Diet Buffet are at your service in Olympos Restaurant at lunch and dinner.





## **FLOOR PLANS**